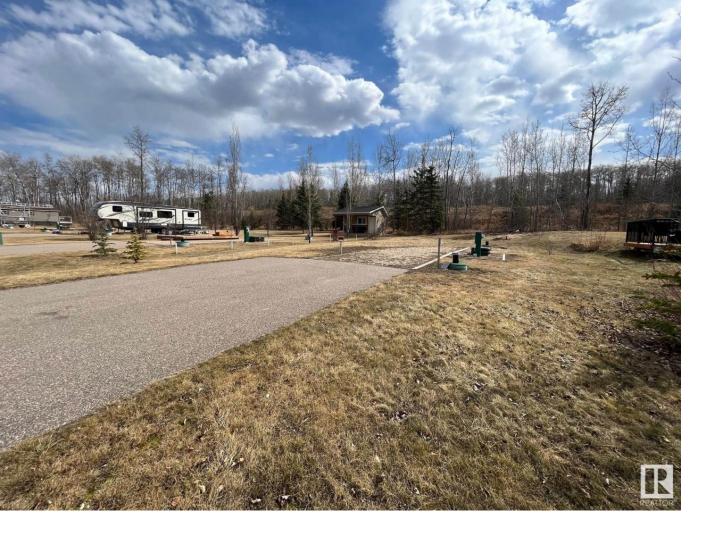

## 46514 Twp Rd 604A 37 Rural Bonnyville M.D. AB

\$119900

Great opportunity to have an RV lot in the Wood Creek Resort located lakefront on Moose Lake! It features a 750 gallon cistern and 750 gallon holding tank, double paved parking pad for your vehicles and gravel parking pad for your Camper, Motorhome or RV! Serviced with 100 amp power. The Wood Creek resort is one of a kind with all the amenities; playground, walking trails, boat and swim piers, paved roads, gated entrance. Live the lake lifestyle this summer!