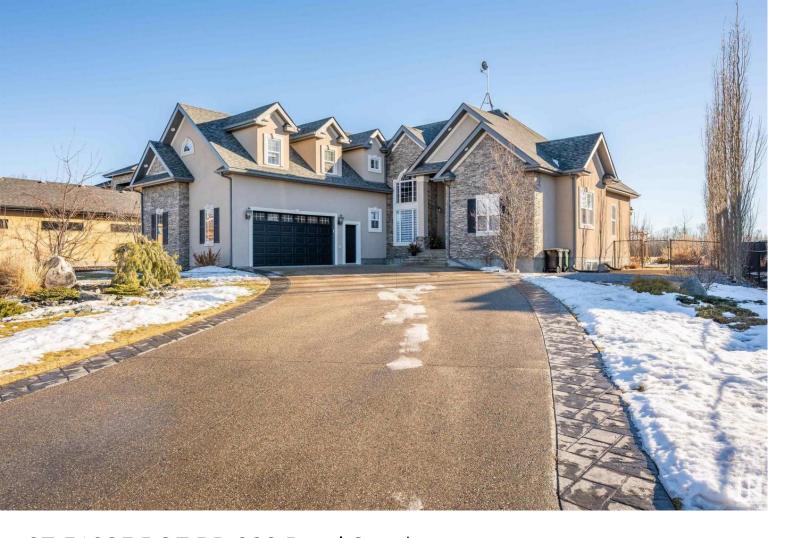

## 37 51025 RGE RD 222 Rural Strathcona County AB

\$929,899

Luxurious 2777 Sq Ft. Bungalow backing the 12th hole on THE NORTHERN BEAR GOLF COURSE! Located in the gated community of West Bear Haven, this amazing upgraded home boasts over 4500 sqft of total living space, this home has it all. Coming in the main floor you will see The LIVING room featuring 14ft ceilings with large south facing windows & a wood burning fireplace with a large seating area. Main floor complete with 3 bedrooms/2 bath, den, gourmet kitchen & dining room. Ensuite features large walk-in closet, double vanity, tub and shower. Upstairs is an above garage loft area w/3pc bathroom and separate room for an office or bed. Downstairs is wide open featuring 9ft ceilings, 2 extra bedrooms and a 4pc bath. Heated floors, and a rouged in bar area. Large fully landscaped backyard complete with a deck and pergola. Recent upgrades include Redone Black Walnut Hardwoods, Fresh Paint, New Appliances and much more! Don't miss out on this one!