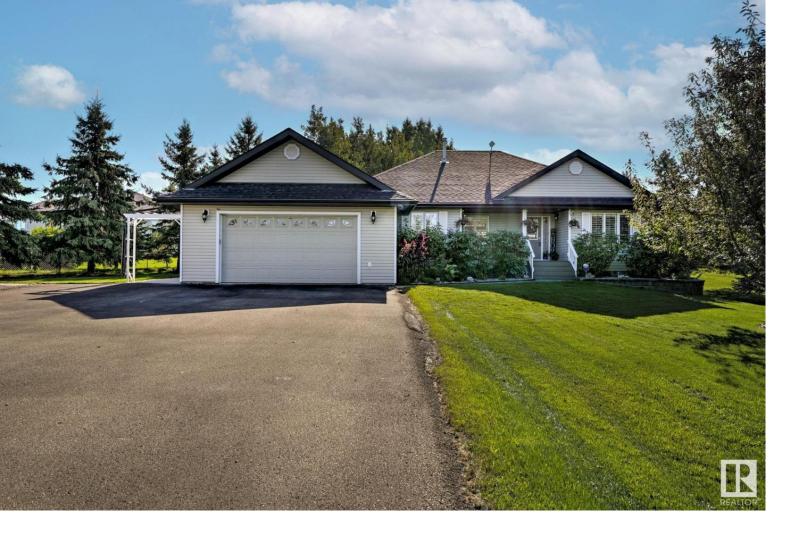

## 52001 RGE ROAD 275 37 Rural Parkland County AB

\$749,900

Here is your chance to get into the Lily Lake Estates lifestyle!! Relaxed country atmosphere close to town and commuter routes. This executive style bungalow features over an acre of private park like landscaping, a new black chain link fence with front gate and over 80 trees imported to the property. The massive 4" thick asphalt drive way will easily accommodate R.V./trailer parking. Outbuildings include 3 sheds (12x16 completely finished with 8' overhead door and power, 10x12 and a 12x20 tarp type shed on gravel pad). Inside you will be greeted by vaulted ceilings and a floor plan great for entertaining. The kitchen boasts a large island with newer S.S. appliances & quartz countertops. The large primary bedroom is complete with a fully renovated 4 pc ensuite. The 2nd bedroom, full bathroom, den and a laundry room to round out the main floor. Downstairs you will find a monstrous family room, 4 pc bathroom, 3rd and 4th bedrooms. The 24x25 heated garage boasts epoxy flooring installed in 2020.