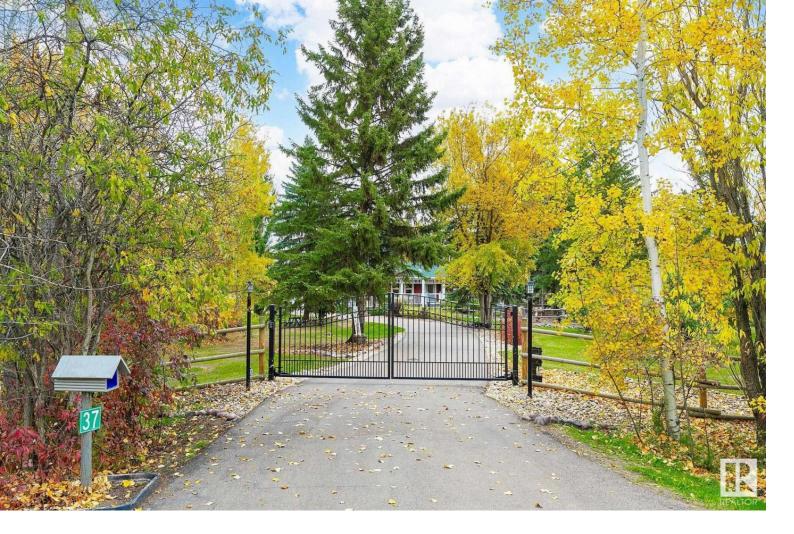

## 52222 RGE ROAD 274 37 Rural Parkland County AB

\$649,900

Acreage paradise!! Stunning, mostly treed 3.2 acres. Clean, extremely well maintained 1250 sq ft bungalow, 2 bdrms up (could be made into 3 bdrms) and 2 bdrms down. 3.2 treed and fenced acres. Beautiful cozy home, nice layout, 3 baths. Roomy living room with, crown mouldings and new wood/coal stove. Master with 3 pce ensuite ,fully finished basement with rec rm. Plenty of storage space. Triple, 26'x32', heated garage. Massive garden,Saskatoons,plum tree,honeyberry,rasberries,strawberries,apple tree. Has an incinerator, pond, chicken coup and chickens if you want them. Many upgrades: Modified Septic System ,PVC cased well 2023,remote gate 2021,Wood/Coal air tight stove 2024, 350 sq ft 3 Season Sunroom,HWT 2020,attic insulation,plumbing lines replaced, Basement dev 2014, Windows 2005 mostly triple glazed, decora style elect plugs and switches. Siding,exterior walls modified to 8"-9" thick 2005, pavement 2019..5 minutes to Spruce Grove, 14 minutes to west Edmonton.This property is truly special!