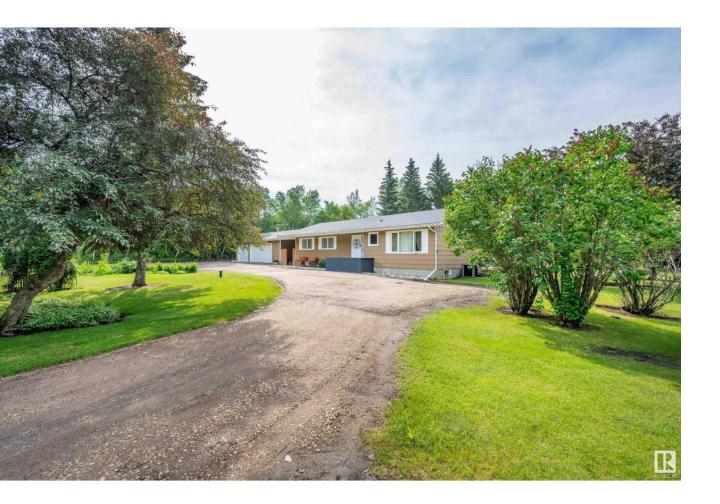

## Rural Strathcona County Alberta

\$925,000

Exceptional private equestrian acreage just minutes from Sherwood Park! Nestled on beautifully treed, mature land with circular driveway, this property boasts outstanding pride of ownership. Enjoy a lush yard with flower beds, fish pond, and large covered rear porch. The upgraded home features hardwood floors, quartz kitchen with moveable island and coffee bar, brick fireplace, and 2 bedrooms up including a primary with ensuite. Finished basement includes 2 more bedrooms, Jack & Jill bath, cold storage, and cozy family room with wood burning fireplace. Horse lovers will adore the showpiece barn: full concrete pad, 3 box stalls with rubber mats, heated tack room with laminate flooring, utility room, overhead furnace, washer, and kitchen/feed space. Each stall has independent lighting. The land is fully fenced with removable carriage-bolt rails, 3 movable shelters, 80' round pen, and power to all pens. Large trailer turnaround, dusk-to-dawn lights, and 24/7 barn surveillance included. Welcome to your dream! (id:6769)