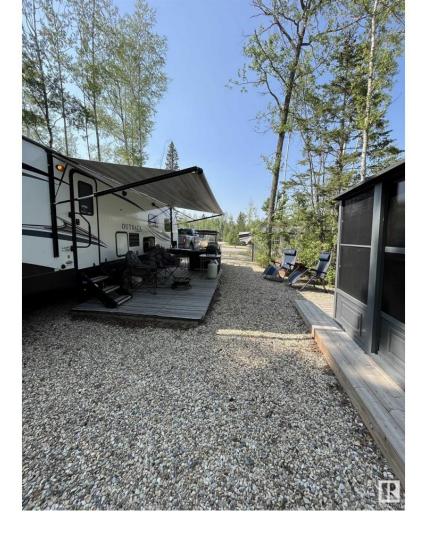

## Rural Parkland County Alberta

YOUR STAYCATION AWAITS! Welcome to the Ridge, at Pineridge Golf & RV resort near Lake Wabamum. Lot 37 lot is a large 4488 square foot lot, fully landscaped backing onto a natural green space and a beautiful water feature on the 8th hole of the Pineridge golf course. Surrounded by mature trees, this beautiful RV lot includes a large 12' x 18' solarium, custom deck and retaining wall, garden shed, custom firewood shelter and secluded fire pit! The Ridge is a gated community featuring full hookups (septic/water/50 amp power), lots of amenities such as pickleball/tennis court, multiple clubhouses, gym, guesthouse, and a beautiful 12 hole golf course. Located only 45 minutes from Edmonton and minutes from Lake Wabamum, camping and lake life has never been easier. If you are looking for a place to create great memories, look no further, as the Pineridge community is like no other! (id:6769) Listing Presented By: