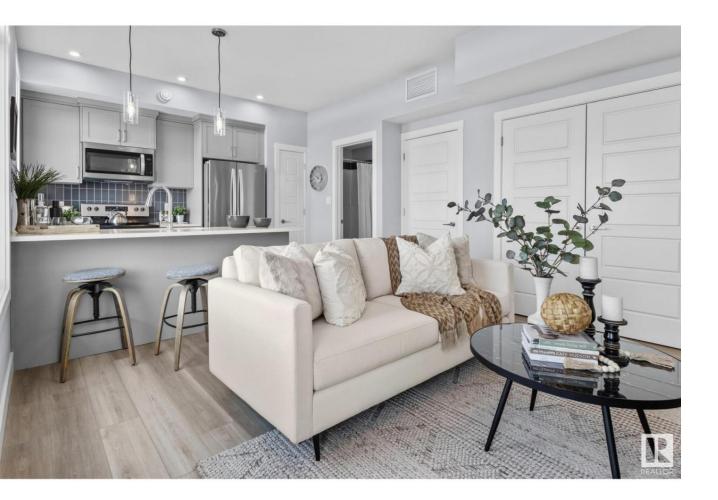

## Edmonton Alberta

We are pleased to introduce The Coltrane --an exceptional new townhome that embodies style, functionality, and modern design. This unit features 500 square feet of meticulously designed living space located in the highly desirable Southeast community of The Orchards. The home showcases designer-selected finishes that seamlessly combine elegance and practicality. Upon entering, you will be greeted by 9-foot ceilings and exquisite luxury vinyl plank flooring that extends throughout the dining, living, and kitchen areas. The kitchen is equipped with full stainless steel appliances, 3CM quartz countertops and is complemented by an abundance of natural light from large triple-pane windows. The convenience of having the primary bedroom, bathroom, and laundry (appliances included) all on one level enhances ease of living, while you can also enjoy your morning beverage on your exterior raised deck. Please note pictures are of neighbouring unit. (id:6769)