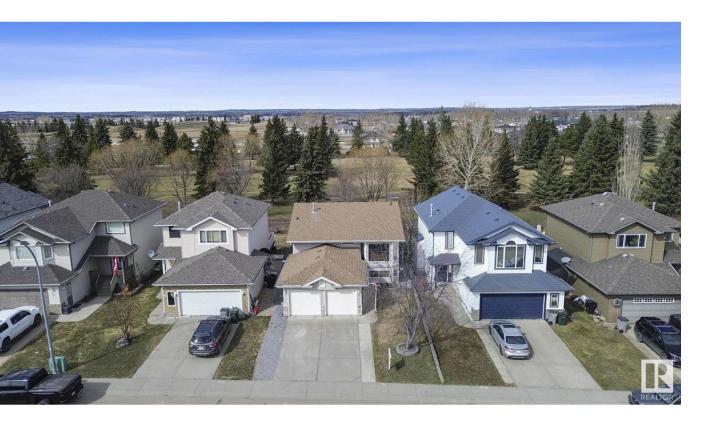

## Stony Plain Alberta

Backing Stony Plain Golf Course! This 1300sf bi-level has a ton of great features. Big bright windows & a vaulted ceiling on the main floor make a super spacious and airy feel. The beautiful kitchen has white cabinets, a granite island, stainless appliances, tons of counter space, cabinet storage & a corner pantry. 3 good sized bedrooms & 2 full bathrooms on the main floor. Large elevated deck vinyl deck with huge closed off storage space underneath. Nicely landscaped yard & a hot tub under a gazebo! The basement is fully finished with 2 more bedrooms, a 3rd full bath & a great rec room with a feature stone wall gas fireplace. 23x19 HEATED attached garage with a drain! Central A/C plus newer shingles & hot water tank. Pool table & hot tub included! (id:6769)