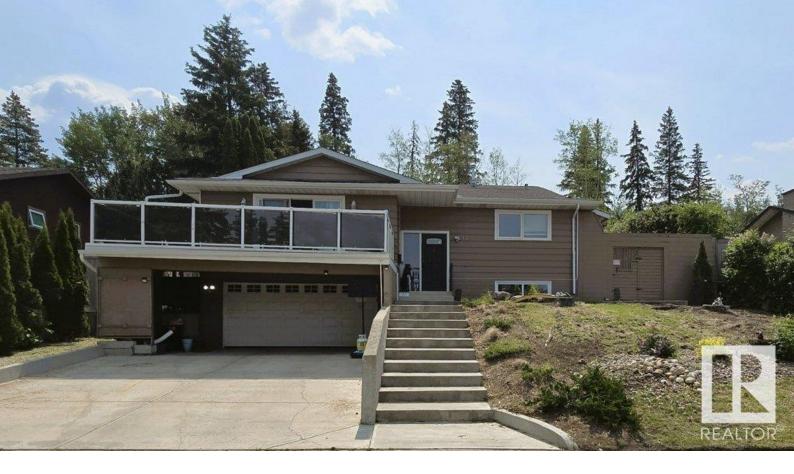

## Sherwood Park Alberta

\$614,900

Welcome to this almost 1,700 sq ft hillside bungalow in Mill Haven--where 1970s cool meets modern flair! Backing directly onto Broadmoor Golf Course, this home is built for both relaxing and entertaining. A massive front walkout patio, tiered backyard, and open-concept design offer tons of social space. Inside, over \$40,000 in recent upgrades add major value with fresh flooring, updated lighting, new windows, and crisp paint throughout. You'll love the blend of retro character and sleek finishes! This is more than a home--it's a vibe. (id:6769)