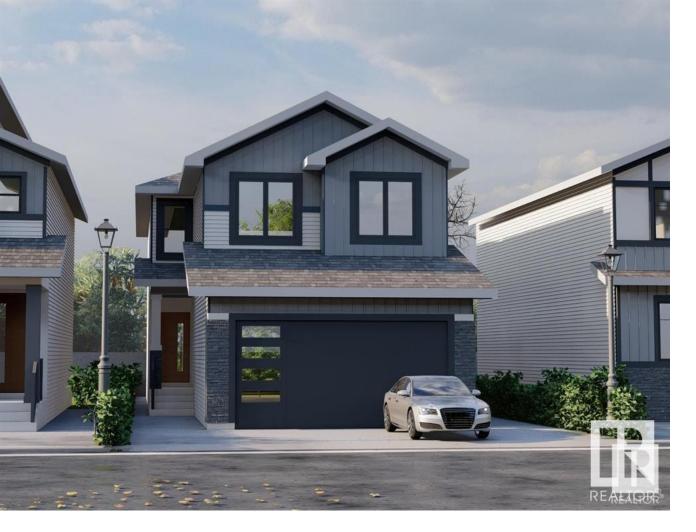

## 37 MEADOWBROOK Way Spruce Grove AB \$579,000

Brand new 2300 sq ft 2-Storey. 26 feet wide. Windows with Low E argon. Huge size deck in the back. Vinyl floor deck and balcony with creek view. Open floor plan with open to above high ceilings. Huge size windows. Custom finishes with feature walls and indent ceilings. Maple handrails with glass. Indent ceilings. Custom shower with shower jets and shower. Free standing jacuzzi. LVP Flooring on the main floor. Tiles in bathrooms and carpet on the second floor. Custom cabinets with quartz counter tops in kitchen and all the baths. Separate entrance to unfinished basement. Under Construction. Much more...