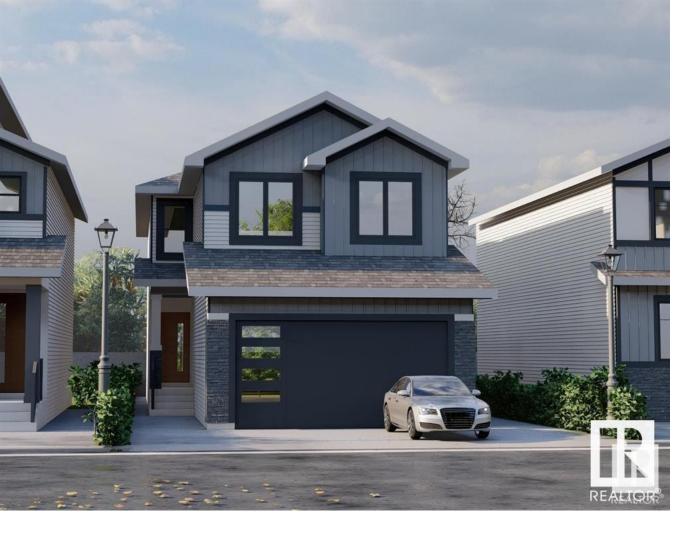

## 37 MEADOWBROOK Way Spruce Grove AB

\$569,000

Brand new 2300 sq ft 2-Storey. 26 feet wide. Windows with Low E argon. Two master bedroom on the second floor. Full bath on the main floor. Huge size deck in the back. Vinyl floor deck and balcony with creek view. Open floor plan with open to above high ceilings. Huge size windows. Custom finishes with feature walls and indent ceilings. Maple handrails with glass. Indent ceilings. Custom shower with shower jets and shower. Free standing jacuzzi. LVP Flooring on the main floor. Tiles in bathrooms and carpet on the second floor. Custom cabinets with quartz counter tops in kitchen and all the baths. Separate entrance to unfinished basement. Under Construction. Much more...