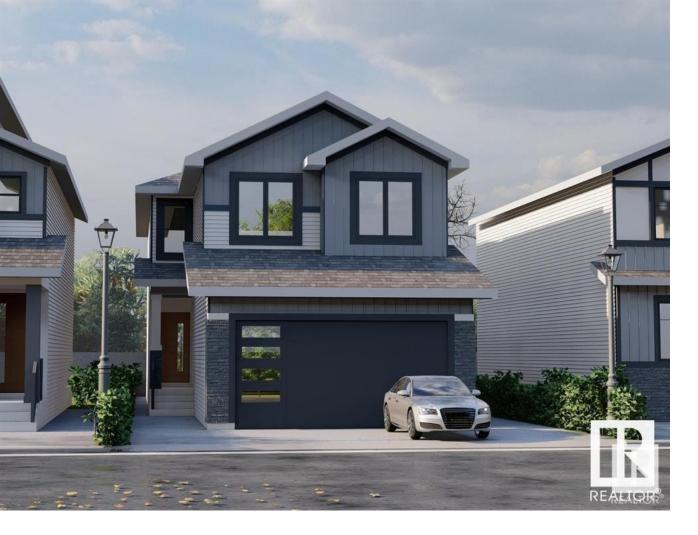

## Spruce Grove Alberta \$569,000

Brand new 2300 sq ft 2-Storey. 26 feet wide. Windows with Low E argon. Two master bedroom on the second floor. Full bath on the main floor. Huge size deck in the back. Vinyl floor deck and balcony with creek view. Open floor plan with open to above high ceilings. Huge size windows. Custom finishes with feature walls and indent ceilings. Maple handrails with glass. Indent ceilings. Custom shower with shower jets and shower. Free standing jacuzzi. LVP Flooring on the main floor. Tiles in bathrooms and carpet on the second floor. Custom cabinets with quartz counter tops in kitchen and all the baths. Separate entrance to unfinished basement. Under Construction. Much more... (id:6769)