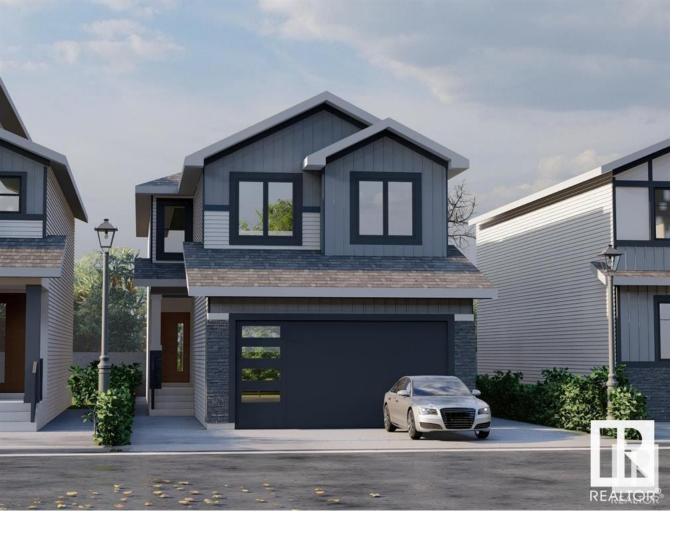

## Spruce Grove Alberta

\$599.000

Brand new 2350 sq ft 2-Storey. 26 feet wide. Main floor offers Living room and Family on the main floor plus huge size Den. Full Bathroom on the main floor. Second floor offers you 2 Master bedrooms with total of 3 bathrooms and 3 bedrooms. Plus Bonus room on the second floor. Windows with Low E argon. Huge size deck in the back. Open floor plan with open to above high ceilings. Huge size windows. Custom finishes with feature walls and indent ceilings. Maple handrails with glass. Indent ceilings. Custom shower. Free standing soaker tub. LVP Flooring on the main floor. Tiles in bathrooms and carpet on the second floor. Custom cabinets with quartz counter tops in kitchen and all the baths. Separate entrance to unfinished basement. Under Construction. Much more... (id:6769)