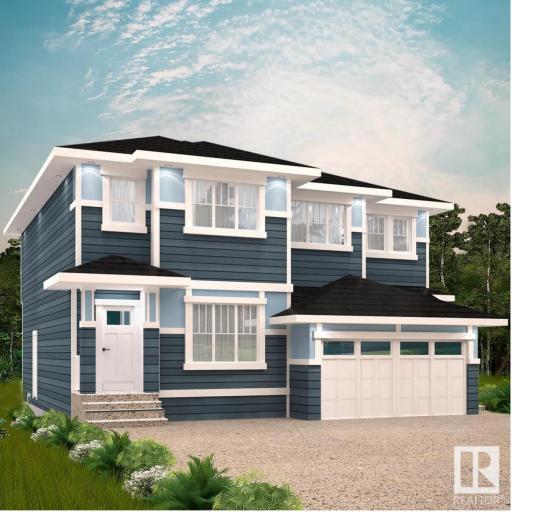

## Spruce Grove Alberta

Welcome to Fenwyck -- a premier community in Spruce Grove where modern living meets nature. Surrounded by lush forest, trails, and close to schools and amenities, Fenwyck offers the perfect balance of tranquility and convenience. With over 1500 square feet of open concept living space, the Kingston-D, with rear detached garage, from Akash Homes is built with your growing family in mind. This duplex home features 3 bedrooms, 2.5 bathrooms and chrome faucets throughout. Enjoy extra living space on the main floor with the laundry on the second floor. The 9-foot main floor ceilings and quartz countertops throughout blends style and functionality for your family to build endless memories. Rear double detached garage included. PLUS \$5000 BRICK CREDIT! \*\*PLEASE NOTE\*\* PICTURES ARE OF SHOW HOME; ACTUAL HOME, PLANS, FIXTURES, AND FINISHES MAY VARY AND ARE SUBJECT TO AVAILABILITY/CHANGES WITHOUT NOTICE. (id:6769)