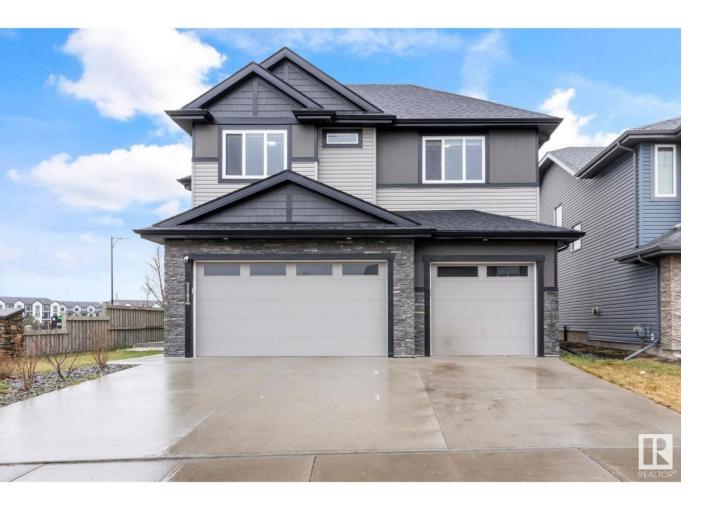

## Edmonton Alberta

\$849.900

Discover the epitome of luxury living in this exquisite two-story home nestled in the heart of Chapelle. Boasting a rare heated triple car garage, this residence offers both style and functionality. The main floor welcomes you with a den and a full bath, designed with an open-concept layout centered around a stunning kitchen featuring a spacious island, perfect for culinary adventures and entertaining guests. Upstairs, unwind in the cozy bonus room or retreat to the master bedroom with its en suite, complemented by two additional washrooms for added convenience. Spanning over 2765 sq. ft., this property offers ample space for comfortable living. Furthermore, the fully finished basement with a separate entrance provides endless possibilities. With its proximity to esteemed schools and bustling shopping destinations, this residence epitomizes refined suburban living. Experience luxury living at its finest in this Chapelle gem! (id:6769)