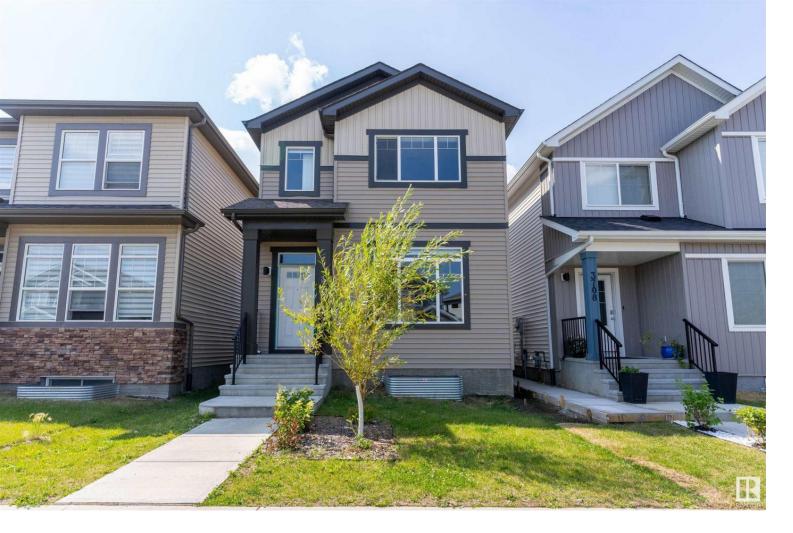

## 3704 2 ST Edmonton AB \$499,000

Welcome to this Bright & Stunning open layout property located in the community of MAPLE CREST.Home features a desirable 9-foot ceiling on the main floor, encompassing huge living and dining area, along with a gorgeous kitchen with stainless steel appliances & quartz countertop. As you enter, you'll be greeted by a spacious living area with a cozy fireplace with kitchen & a half washroom.Upstairs, you'll find a primary bedroom complete with an ensuite bathroom and a walk-in closet.Two additional bedrooms and another full bathroom, as well as convenient upstairs laundry facilities, complete the upper level. The basement is unfinished, offering endless potential for customization & has HRV system.Outside, the backyard has a good size deck & is landscaped with a low-maintenance garden.This property also includes a detached double car garage, adding both convenience and charm to this exceptional home.Quick access to Anthony heyday drive.Very close to Rec centre,Shopping centres,schools & parks.MUST SEE!!