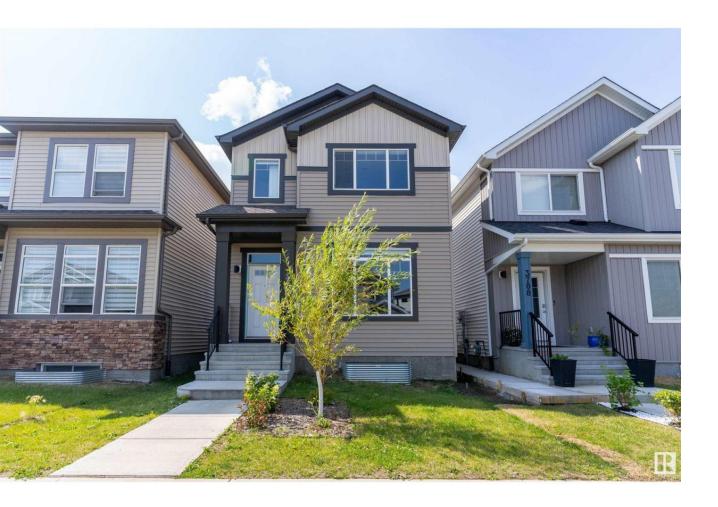

## Edmonton Alberta

\$494,900

Welcome to this Bright & Stunning open layout property located in the community of MAPLE CREST. Home features a desirable 9-foot ceiling on the main floor, encompassing huge living and dining area, along with a gorgeous kitchen with stainless steel appliances & quartz countertop. As you enter, you'll be greeted by a spacious living area with a cozy fireplace with kitchen & a half washroom. Upstairs, you'll find a primary bedroom complete with an ensuite bathroom and a walk-in closet. Two additional bedrooms and another full bathroom, as well as convenient upstairs laundry facilities, complete the upper level. The basement is unfinished, offering endless potential for customization & has HRV system. Outside, the backyard has a good size deck & is landscaped with a low-maintenance garden. This property also includes a detached double car garage, adding both convenience and charm to this exceptional home. Quick access to Anthony henday drive. Very close to Rec centre, Shopping centres, schools & parks. MUST SEE!! (id:6769)