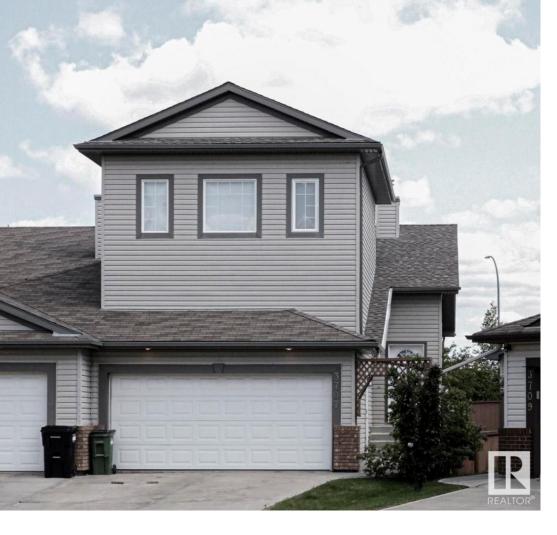

## 3707 160A Avenue Edmonton AB

\$425.000

Welcome to this 2 Story Half Duplex GEM - with so many extras & upgrades that you would not expect! HICKORY HARDWOOD & TILE THROUGHOUT. MASSIVE OPEN CONCEPT kitchen/dining/living spaces, w/vaulted ceilings & recessed lights throughout. Gas fireplace in living room. Den as well as laundry just off kitchen. Upstairs you will find a great size primary bedroom w/large walk in closet & 3 pce ensuite. FULLY FINISHED BASEMENT w/IN SLAB RADIANT HEATING, 9 FT CEILINGS, & boasts a huge rec area/bedroom, w/4 pce bath including jacuzzi tub & separate shower. PRIVATE BACKYARD & no neighbours behind! Garage is insulated/heated, with extra drop downs for storage & 3-220 V outlets & water supply. UNIQUE FOUR SEASON SHED/WORKSHOP is fully insulated/heated w/hot/cold water supply & 2-220V outlets. Greenhouse behind shed included w/lots of berries bushes throughout property. Other upgrades include: CENTRAL AC, 50 YR SHINGLES (2021), ROUGH IN VAC, TWO HOT WATER TANKS (ONE REPLACED 2021). Prepare to be impressed!