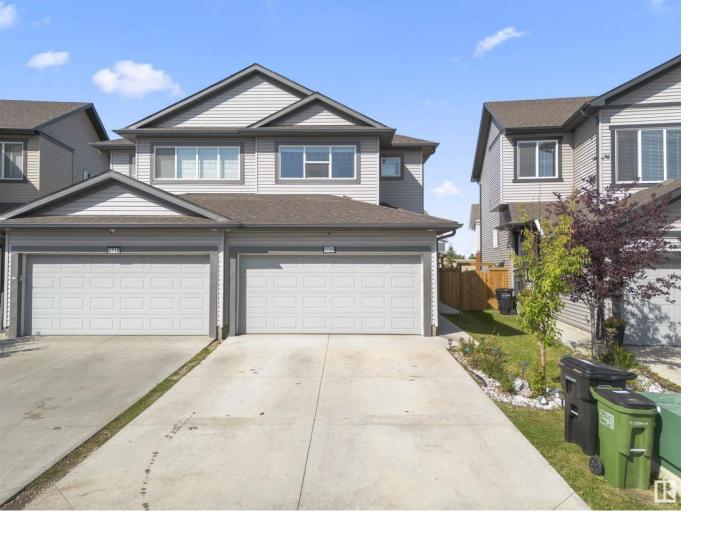

## Edmonton Alberta

\$534,900

Welcome to this beautiful EAST FACING move in ready DOUBLE GARAGE ATTACHED DUPLEX in Maple Crest. This Fully Custom built has 4 Bedrooms and 3.5 bathrooms with Living room, dining room and kitchen on main floor with Luxury Vinyl flooring, quartz countertop throughout and FIREPLACE. Upstairs boasts with 3 Bedrooms, 2 Full washrooms with Bonus and laundry room. BACKYARD with HUGE DECK makes a beautiful place to spend time and enjoy with your family. The SEPARATE ENTRANCE to fully finished basement has 2nd Kitchen, separate laundry, Huge bedroom and full washroom. Walking distance to park and Close to all amenities. (id:6769)