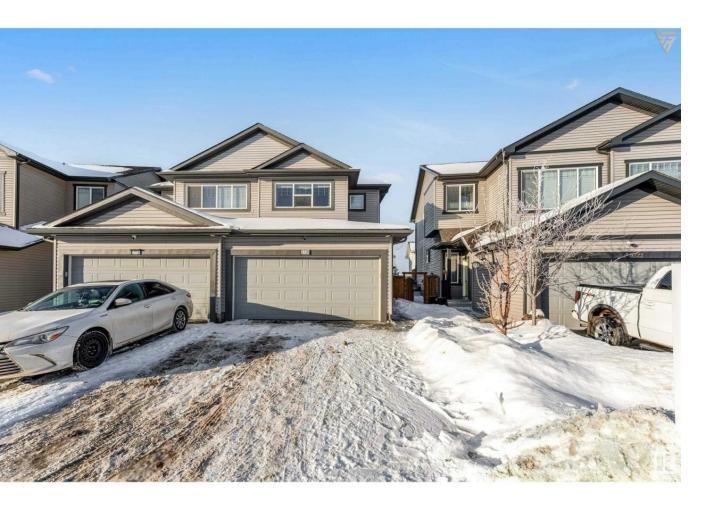

## Edmonton Alberta

\$529,500

\*\*\*FIRST TIME HOME BUYERS & INVESTOR ALERT\*\*\* FINISHED BASEMENT WITH SECOND KITCHEN AND SEPARATE ENTRANCE\*\*\*This property is located in the peaceful Maple Crest community in South Edmonton. A well-maintained half duplex. The main floor boasts a spacious living room, dining area, and a modern, upgraded kitchen, along with a convenient 2-piece washroom. Upstairs, the master bedroom includes a 3-piece ensuite, and there are two additional large bedrooms with walk-in closets each, BONUS room for kids to play The second full 4-piece bathroom is also located on the upper floor, along with a dedicated laundry room for added convenience. With side entrance to the basement includes one large bedroom, living area with open kitchen and full washroom with separate laundry for basement, and all essential amenities are just minutes away. Don't miss the chance to make this beautiful home yours! (id:6769)