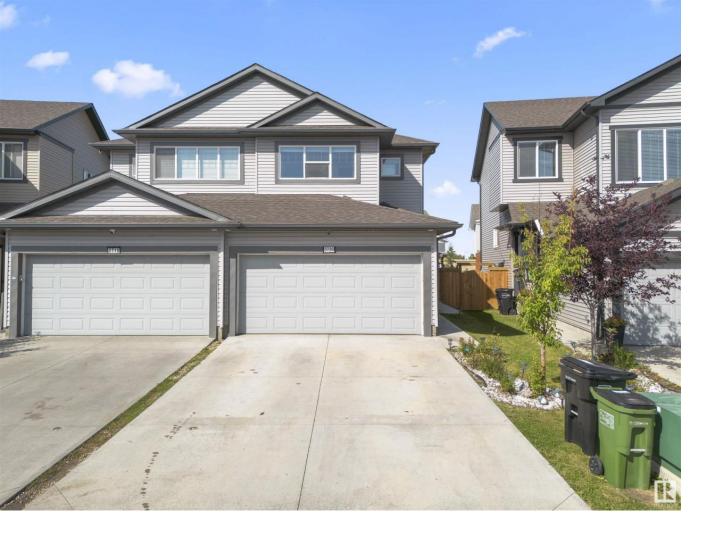

## 3720 4 Street Edmonton AB

\$534,900

Welcome to this beautiful EAST FACING move in ready DOUBLE GARAGE ATTACHED DUPLEX in Maple Crest. This Fully Custom built has 4 Bedrooms and 3.5 bathrooms with Living room, dining room and kitchen on main floor with Luxury Vinyl flooring, quartz countertop throughout and FIREPLACE. Upstairs boasts with 3 Bedrooms, 2 Full washrooms with Bonus and laundry room. BACKYARD with HUGE DECK makes a beautiful place to spend time and enjoy with your family. The SEPARATE ENTRANCE to fully finished basement has 2nd Kitchen, separate laundry, Huge bedroom and full washroom. Walking distance to park and Close to all amenities.