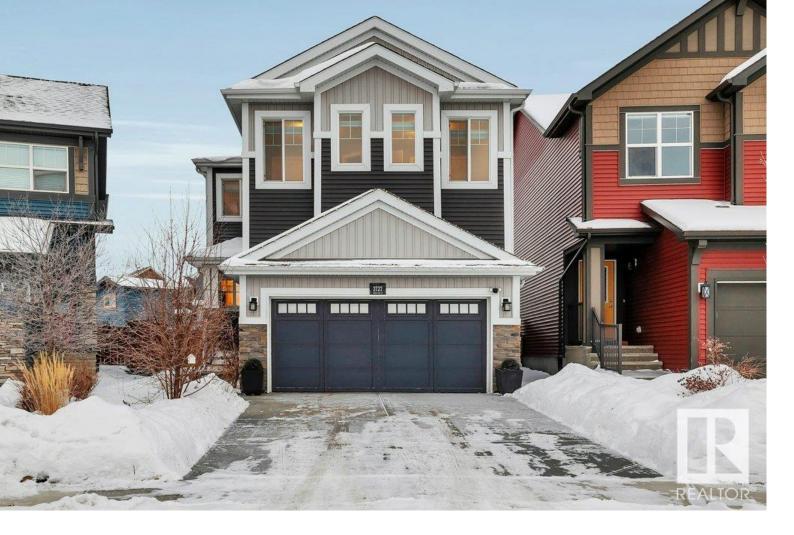

## Edmonton Alberta

\$724,900

BIG FAMILY? This is the one you have been waiting for! Offering just shy of 3500 square feet of living space with a separate entrance to the self contained in law suite in basement! Offering 6 bedrooms (4 up), 4 bathrooms, 2 kitchens, 2 living rooms, a big bonus room, 2 sets of laundry one up and one down, beautiful kitchen with quartz countertops, stainless appliances, a big pantry, oversized island with extended eating bar, trendy backsplash open to the dining area and living room with stone facing gas fireplace, dining nook with access to the attached deck and fenced/landscaped yard backing walking trail, flex space on main good for office space/formal dining, you decide, upper level has primary retreat with double French doors, spa inspired ensuite with massive corner soaker tub & glass shower, 3 additional bedrooms up with shared 4 piece bath, lower level beautifully developed with completely independant inlaw/nanny suite, 2 bedrooms, kitchen, bath and laundry. Don't wait on this great opportunity. (id:6769)