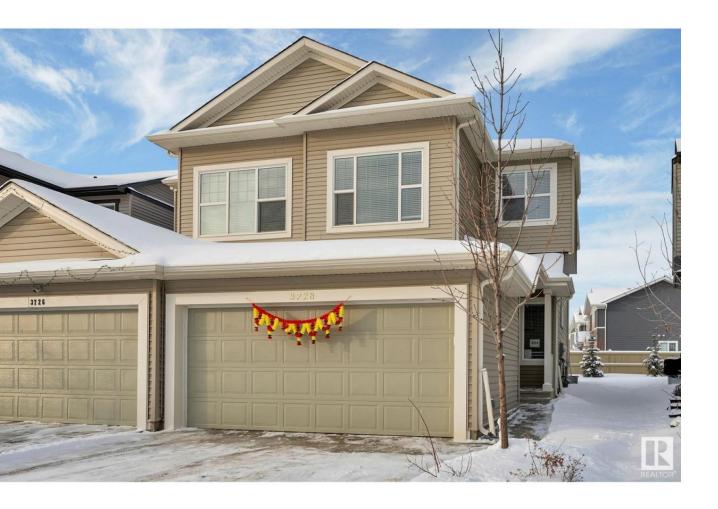

## Edmonton Alberta

\$464,900

Pride of original ownership "Super clean, spacious layout, well maintained 1549sqft home located in one of the most desired community of Maple Crest with full double front attached garage. This home is perfect for growing families , first time home buyers and investors with almost everything near by. Quick and easy access to highways makes commute easy . 3 spacious bedrooms 2 full bath,1 half bath, Bonus room is there for extra space to enjoy movies , Laundry located upstairs for comfort of modern living . Gas stove, upgraded kitchen sink , built in soap dispenser and huge counter top makes it a chefs dream kitchen. Living area is spacious with electric fireplace to enjoy free time with cup of coffee. Dining area can accommodate 8 seater dining table. Sliding patio door leads you to wooden deck and fully landscaped backyard to enjoy summers. Basement is unfinished and awaits your personal touch. Seeing is believing. (id:6769)