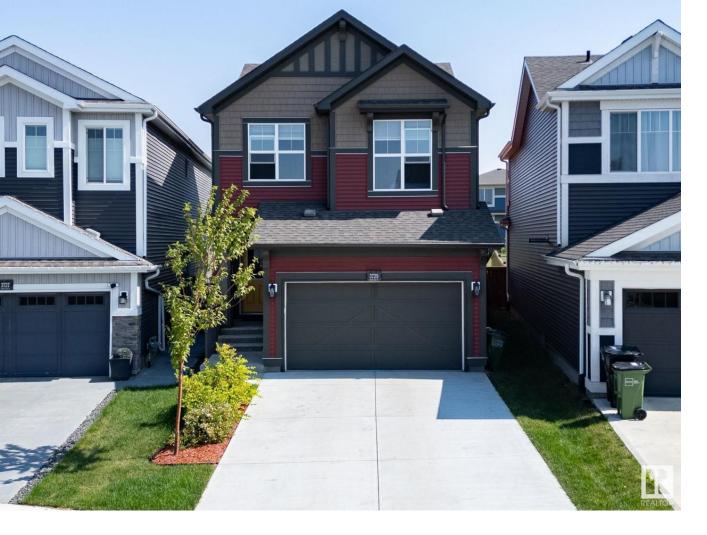

## 3729 CHERRY Loop Edmonton AB

\$548.900

Orchards at Ellerslie, one of Edmonton's most sought after and family friendly communities. Access to parks, walking trails, south Edmonton common just minutes away, 15 minutes to the airport. This beautiful like NEW 2 storey home which boasts just shy of 2000 sq ft backing onto a nice walking trail and greenspace, this home will surely impress you and your family. With 9' main ceiling, the space feels inviting and open. Kitchen w/upgraded large cabinets, w/tons of space, quartz counters throughout, large island w/extra seating, and pantry to keep everything nice and tidy. Connecting the kitchen is the living area with access to yard and large windows for tons of natural light. Garage entry and main entry both have separate closets for extra storage. Upstairs you have 2 generous bedrooms w/4 pc bath, owners suite w/walk in closet 4 pc ensuite, and large bonus room perfect for kids play area or tech office, upstairs laundry rm. Open basement canvas is ready for your magic touch. Call this home today!