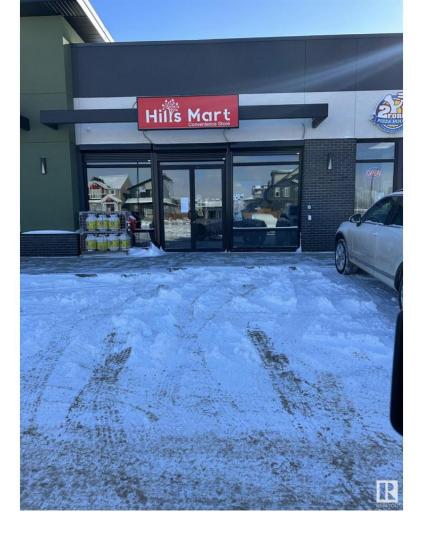

## Edmonton Alberta

Prime Retail Opportunity at Royal Centre Hills - A 1,500 SF retail unit is now available for lease in Royal Centre Hills, a newly developed, sustainably designed shopping plaza in South Edmonton's Charlesworth community. Strategically located near Ellerslie Road and Anthony Henday Drive, this high-visibility space is ideal for a variety of retail and service-based businesses. The property benefits from strong demographics, including a growing residential population, high household incomes, and proximity to major retailers like Superstore, Walmart, Sobeys, and Tim Hortons. With immediate possession, ample parking, and fascia & pylon signage options, this is a rare opportunity to establish your business in a thriving commercial hub. (id:6769)