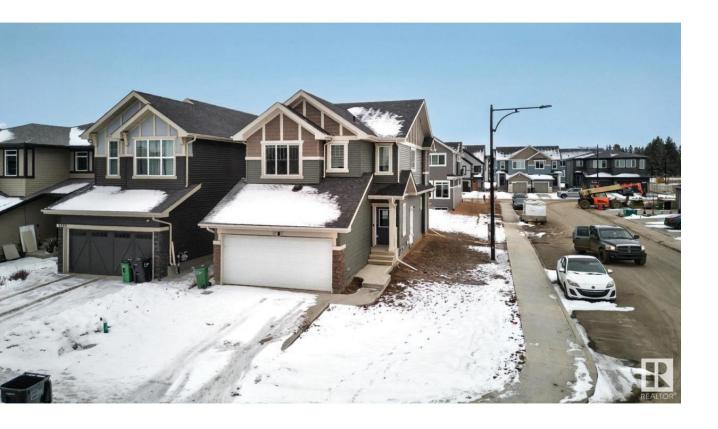

## Edmonton Alberta

\$699,000

Welcome to this amazing well kept home located on a massive CORNER LOT in a highly desirable community of Chappelle. On the main floor you are welcomed by bright modern KITCHEN with STAINLESS STEEL APPLIANCES leading to LIVING area with an ELECTRIC FIREPLACE and tile surround, a comfy DINING area with a decent size PANTRY and 2pc Bathroom completes this floor. On the upper level you will find 3 Bedrooms, Bonus room and 2 Full Bathrooms. This home also comes with SEPARATE ENTRANCE leading to a FULLY FINISHED BASEMENT which includes 2 BEDROOMS, MODERN KITCHEN and 1 BATHROOM. Since its located on a CORNER LOT, there is a ton of natural light coming into the house and the LANDSCAPING is done. All the amenities including but not limited to schools, shopping and ponds are nearby. THIS PROPERTY IS A MUST SEE. (id:6769)