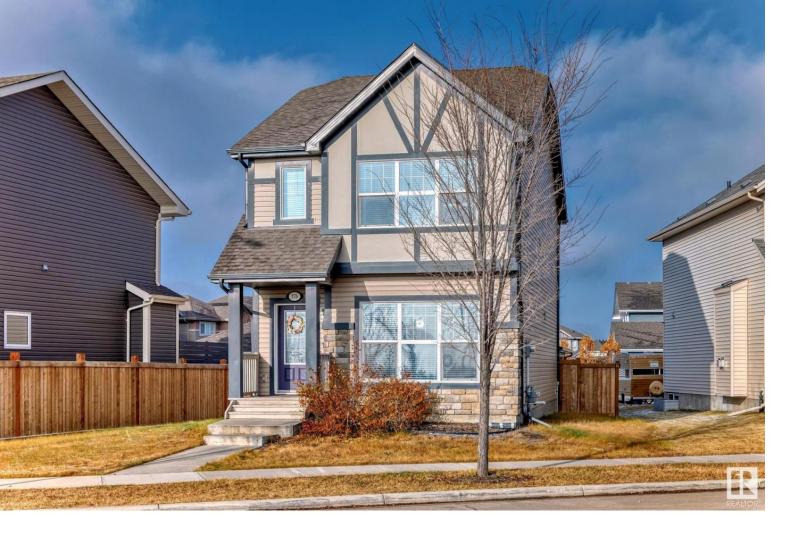

## 376 CHAPPELLE Drive Edmonton AB

\$489,900

Perfect family home in Chappelle featuring an OVERSIZED 20x24 GARAGE. Features include: 9 foot ceilings, granite countertops, modern kitchen cabinetry, and stainless steel appliances. Upstairs you will find 3 good sized bedrooms, the primary suite boasts a large walk in closet and an ensuite. There is also a convenient laundry room and nice 4 pc bathroom on the upper level. The backyard is large with a good sized deck and an oversized double detached garage with huge driveway. Directly across the street from Garth Worthington k-9 school. Close to shopping, restaurants and parks. Enjoy access to Chappelle's social house, splash park, basketball & tennis courts Welcome Home!!