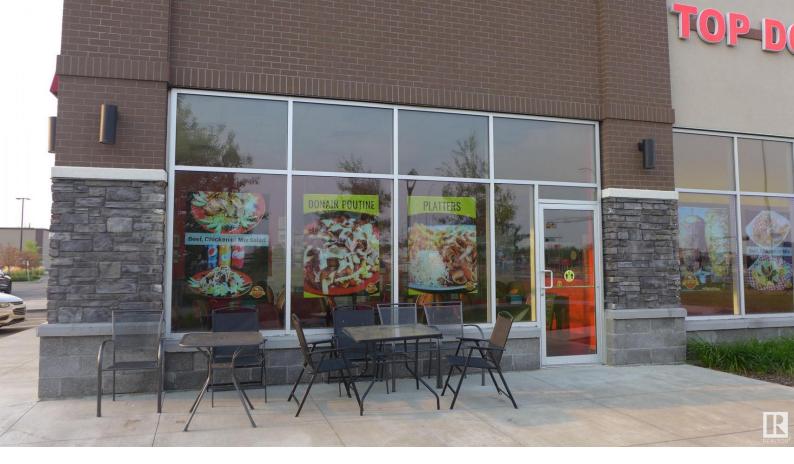

## 3779 17 Street Edmonton AB

\$249,000

LOCATION! LOCATION! LOCATION! THIS DONAIR/SHAWARMA RESTAURANT HAS THE BEST LOCATION AVAILABLE TO HAVE YOUR FAST FOOD/SIT DOWN RESTAURANT! This donair restaurant is located between two major strip malls with great anchor tenants with high customer volume. This donair restaurant is on a major traffic route and visible by the 21,700 daily vehicles that go by (City 2018 Traffic Count). The malls are surrounded by residential neighborhoods and an industrial area. A great area to continue to build your business. There is ample convenient customer parking.