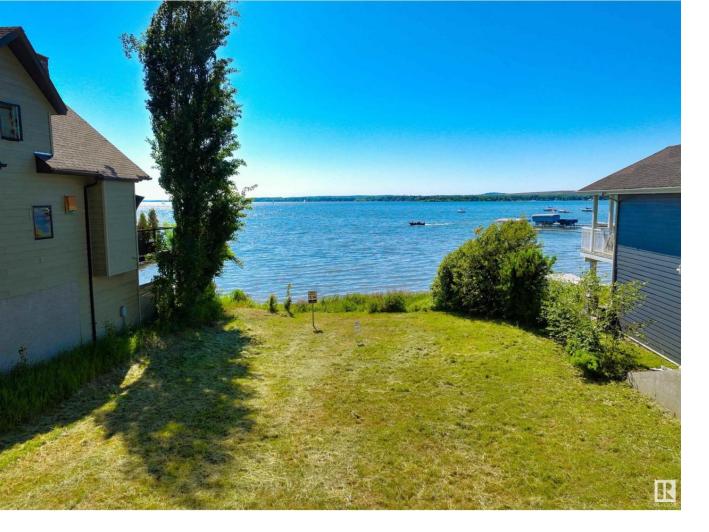

## Rural Parkland County Alberta

Build your dream home in the heart of Seba Beach's exclusive waterfront community on this prime lot that offers rare riparian rights, granting you direct access to the water -- ideal for installing a private dock or creating your own beach oasis. Whether it's swimming, boating, or enjoying a day on the lake, this property is the perfect launch point for four-season fun. With the old cabin removed (which had natural gas to it) and the lot cleared, it's ready for development. Imagine a custom-built retreat designed to maximize the expansive lake views, with seamless indoor-outdoor living and upscale amenities -- all just steps from the Edmonton Yacht Club and the vibrant charm of Seba Beach. The property features unique dimensions (shortest sides 100.9' x 51.6') and offers an incredible opportunity to create a stunning lakeside getaway well below appraised and assessed value. (id:6769)