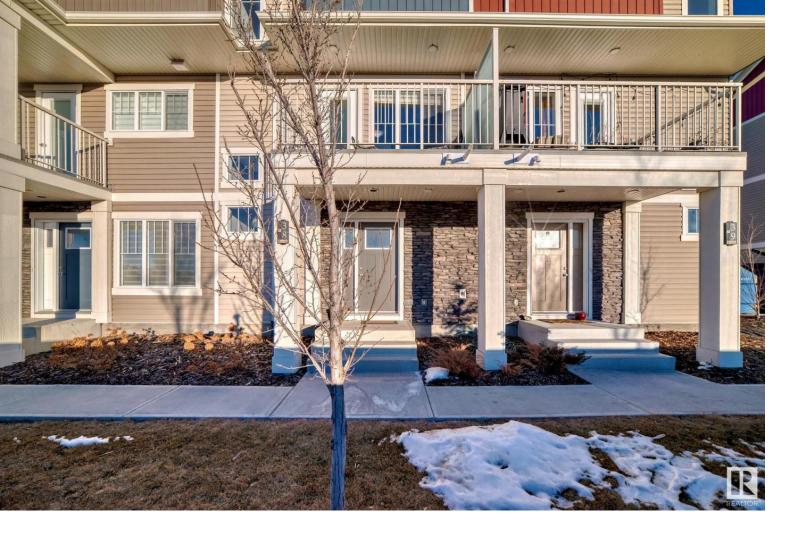

## 17832 78 Street 38 Edmonton AB

\$318.000

PREMIUM TOWNHOME! This stylish 2 storey home is located in Crystallina Nera, one of north Edmonton's most sought after communities. Built by StreetSide Developments featuring stylish upgrades and a modern open concept floor plan including quality vinyl plank flooring, designer lighting, high end appliances and contemporary finishings throughout. The main level offers a chef's kitchen with quartz counters, pantry and peninsular island with breakfast bar overlooking the sunny living room which has a garden door to the balcony offering fabulous views and is completed with a 2 piece bathroom. Upstairs are two primary suites, each with their own ensuites and large closets and convenient laundry room. The exterior is gorgeous with a double garage. Just steps away from beautiful walking trails, lakes and parks, this home must be seen to be appreciated! Take a look...