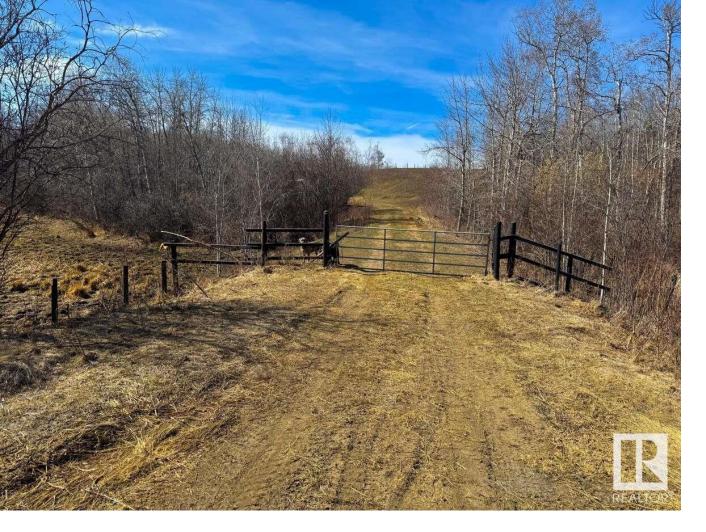

## Rural Strathcona County Alberta

\$200.000

For more information, please click on View Listing on Realtor Website. Discover 4.7 acres of raw land in Lakewood Acres, just 25 mins from SE Edmonton. Backing onto 50 acres of greenspace and adjacent to 40 more, enjoy privacy, nature, and abundant wildlife. The land features a hill, water body on the south edge, and a treed area with walking trails - ideal for a retreat or future build. Fully fenced with welded wire, it's perfect for dogs and includes a round pen for horses. A gated driveway is in place, with a small shed included and a 40' seacan available. Services are at the property line. A rare opportunity to own scenic land with character and potential. (id:6769)