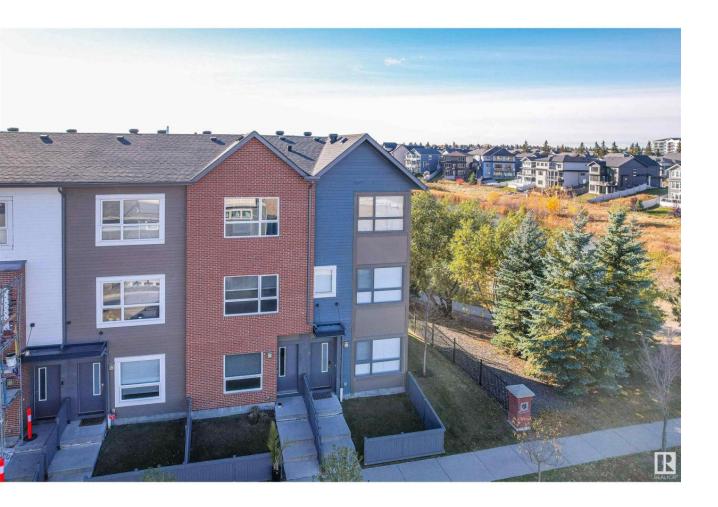

## Edmonton Alberta

Welcome to this modern townhome, beautifully designed with a water and park view, located in the soughtafter Griesbach community. Upon entry, youll find a den/office space conveniently situated to the left, with an attached ground-level single garage. A staircase leads you to the main living area, where the contemporary kitchen showcases stainless steel appliances, a large island with additional seating, and patio doors opening to the balcony. The spacious dining and living areas complete this level. Upstairs, youll find two generously sized bedrooms, including the primary suite with a 4-piece ensuite. A second 4-piece bathroom and stackable laundry add convenience to this upper floor. Just 10 minutes from Downtown Edmonton, this neighborhood offers natural green spaces, walking trails, and easy access to shops, amenities, and public transportation. (id:6769)