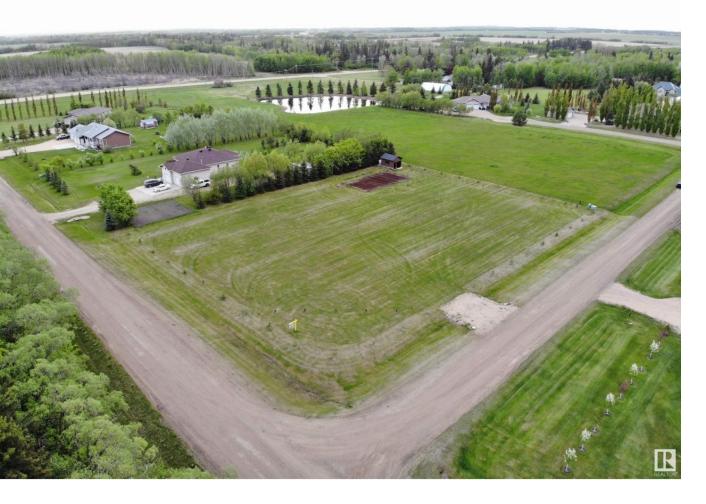

## Rural Westlock County Alberta

\$97,000

Excellent corner exposure 1.36 acre lot located in the modern estate subdivision of Westview Estates only 2 mi from the town of Westlock. Masterfully prepared for your dream home now or as a plan for the future. Corner lot provides great separation from neighbouring properties. Large quantity of fresh border trees including, Spruce, Pine & Towering Aspen. Large fertile garden plot w/ accenting fruit trees. Power, gas & telecomunications at the property line. High quality complimenting outbuilding included. Exceptional country living just minutes from town as well as importantly just off pavement for your vehicles & toys. Easy access to Westlock's public golf course located within walking or cart distance. Amazing opportunity at a good price. (id:6769)