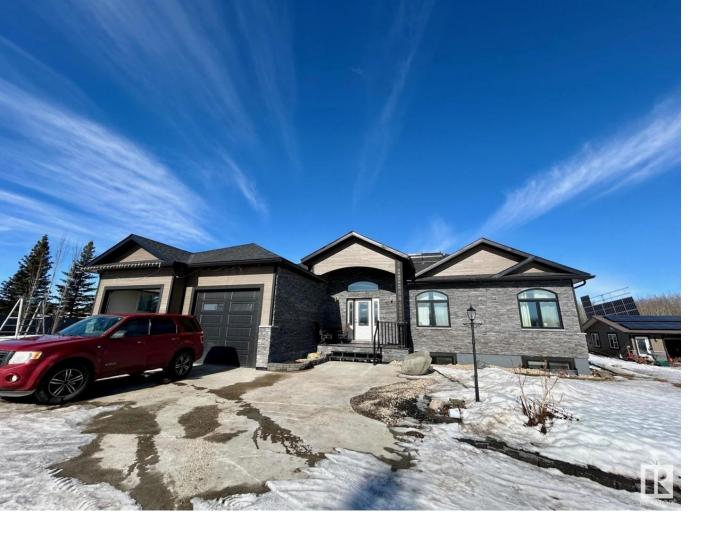

## Rural Strathcona County Alberta \$1,550,000

Beautiful Custom designed 3-bedroom, bungalow home, located in Paso Valley Estates. This house features many upgrades including, R 32 Walls, Attic, ICF Foundation R25, 2X6 Basement outside walls, rim board insulation and spray foamed for increased R value. Other upgraded features are, Eng plank/stone siding, windows are Plygem 3 pane solar ban glass, and all basement windows are oversized/egress allowing natural light. The basement features in floor heating and the basement bathroom features a custom-built linen cabinet. Additional home features include: 4 ceiling speakers, combination washer and dryer as one, separate entrance from garage to basement, and hybrid electrical heat pump 50 cal solar capable AO Smith plus a dual col 80 gallon with electric backup hydro solar tank for all in floor heating and extra domestic hot water. The attached garage is oversized, has in floor heating and is insulated. Many other upgrades and features in this forever home. (id:6769)