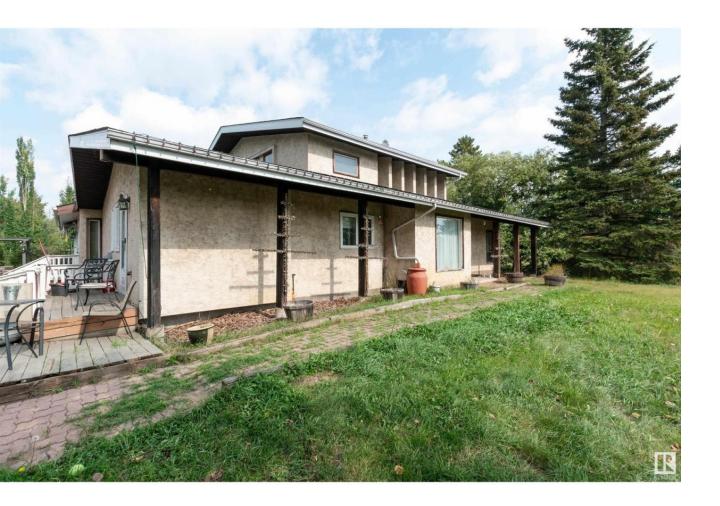

## Rural Strathcona County Alberta

\$728,707

Experience peaceful country living only 5 minutes from Sherwood Park!! This beautiful 2 storey home is located in a quiet cul-de-sac and situated on 3.16 acres in a private treed setting. 2725 square feet! Unique European kitchen with lovely cabinetry and newer appliances. Large formal dining area. Very open and spacious living room with vaulted ceilings. Sunny and fabulous family room with skylights, cedar wood stove, hardwood floors, cedar ceilings & an abundance of windows to enjoy the beautiful view of nature! Primary Bedroom on main with lovely a & new 4 piece ensuite plus two closets. Upstairs are 2 bedrooms, den/office & a 4 piece bathroom. NEWER SHINGLES (approximately 2014) & TWO NEW FURNACES AND NEW HWT. Some newer windows too. Main floor laundry with NEW WASHER & DRYER. This acreage offers a TRIPLE DETACHED GARAGE with shop area. Front verandah & a two-tiered deck. Fully fenced SOUTH FACING BACKYARD plus there is natural pond in the spring & summer months. AMAZING VALUE AND LOCATION!!! (id:6769)