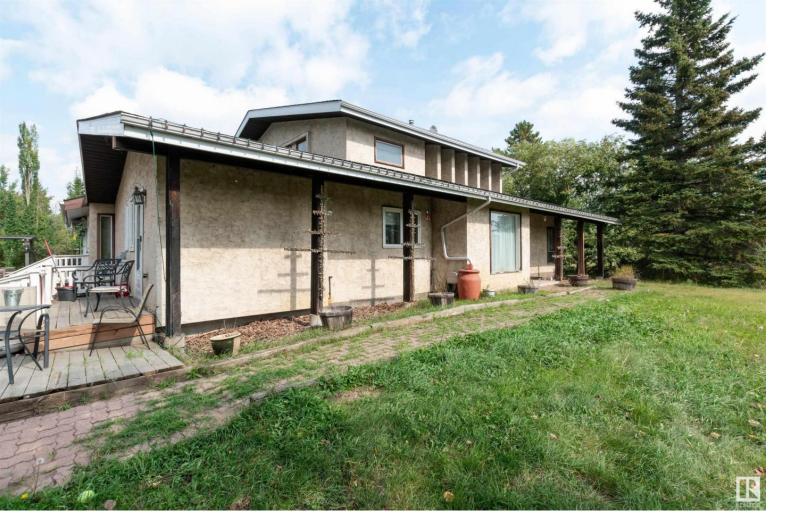

## 52242 RR 223 38 Rural Strathcona County AB

\$728,707

Experience peaceful country living only 5 minutes from Sherwood Park!! This beautiful 2 storey home is located in a quiet cul-de-sac and situated on 3.16 acres in a private treed setting. 2725 square feet! Unique European kitchen with lovely cabinetry and newer appliances. Large formal dining area. Very open and spacious living room with vaulted ceilings. Sunny and fabulous family room with skylights, cedar wood stove, hardwood floors, cedar ceilings & an abundance of windows to enjoy the beautiful view of nature! Primary Bedroom on main with lovely a & new 4 piece ensuite plus two closets. Upstairs are 2 bedrooms, den/office & a 4 piece bathroom. NEWER SHINGLES (approximately 2014) & TWO NEW FURNACES AND NEW HWT. Some newer windows too. Main floor laundry with NEW WASHER & DRYER. This acreage offers a TRIPLE DETACHED GARAGE with shop area. Front verandah & a two-tiered deck. Fully fenced SOUTH FACING BACKYARD plus there is natural pond in the spring & summer months. AMAZING VALUE AND LOCATION!!!