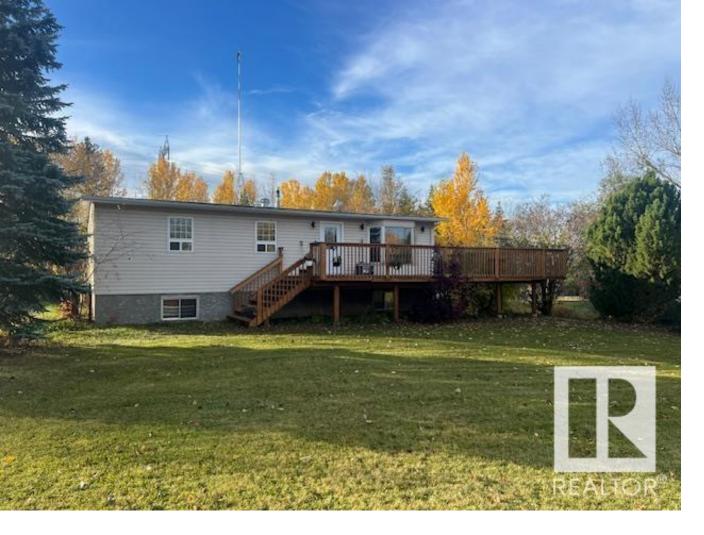

## Rural Parkland County Alberta

\$389,900

Great little acreage, Fantastic price! 3+1 Bedrooms 2.5 Bath, 1158 sq ft bungalow! Modular construction. Spacious family room open to the dining room. 3 bedrooms on the main floor. 2 piece ensuite in the Primary bedroom. Convenient separate entrance leads to partially finished basement with investment potential or extra space for your growing or extended family. Newer High efficiency furnace & hot water tank septic field redone 7 years ago. Wrap around deck. Garage/shop with 10ft. doors , 24' x 30'. Also a gravel parking area to the side and a firepit at the back. Perfect starter or investment... Close to golf course, Great neighbors and GREAT PRICE!! Effective age of home is 1992. Actual 1969. (id:6769)