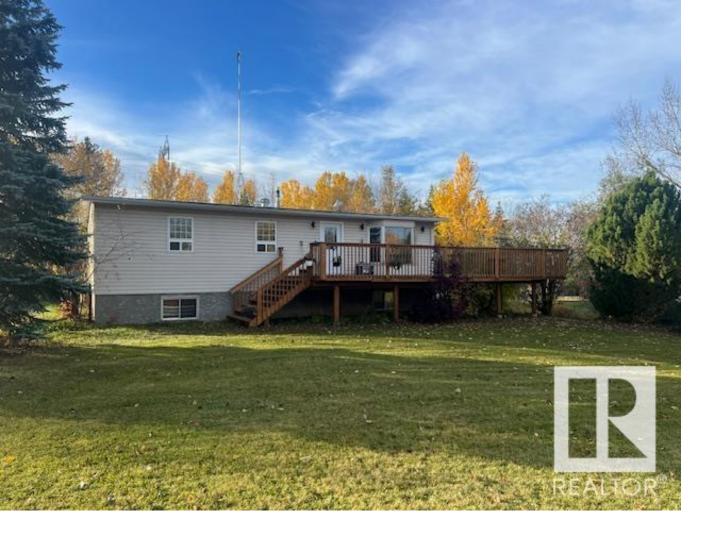

## 53221 RGE ROAD 25 38 Rural Parkland County AB

\$399 900

Great little acreage, Fantastic price! 3+1 Bedrooms 2.5 Bath, 1158 sq ft bungalow! Modular construction . Spacious family room open to the dining room. 3 bedrooms on the main floor. 2 piece ensuite in the Primary bedroom. Convenient separate entrance leads to partially finished basement with investment potential or extra space for your growing or extended family. Newer High efficiency furnace & hot water tank septic field redone 7 years ago. Wrap around deck. Garage/shop with 10ft. doors , 220v, insulated. Also a gravel parking area to the side and a firepit at the back. Property is fenced for dogs. Perfect starter or investment... Close to golf course, Great neighbors and GREAT PRICE!! Effective age of home is 1992. Actual 1969.