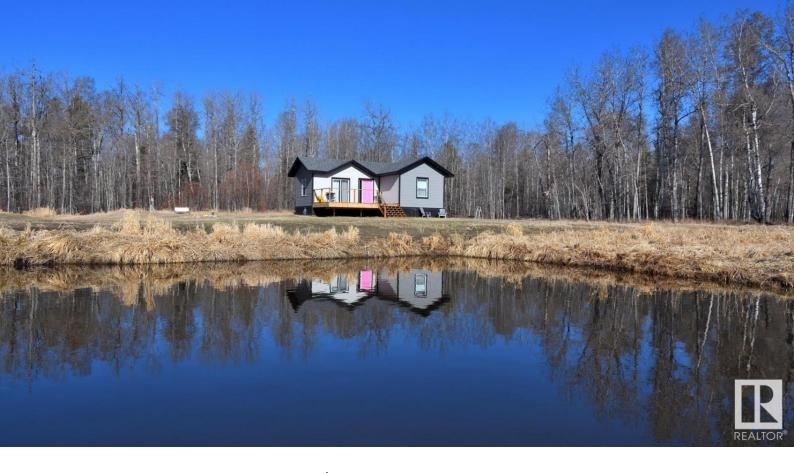

## 53414 RGE RD 62 38 Rural Lac Ste. Anne County AB

\$423,800

Beautiful 679 square foot cottage, located 55 minutes west of Edmonton, in the relaxed and comfortable community of Sherwood Cove, within Lac St Anne County limits. The property extends to 1.81 ac. Surrounded by beautiful landscapes with ATV tracks, located 3-5 min walking distance from the lake, public boat launch. Communitarian recreational space, and a private beach are available for all the residents of Sherwood Cove and offers diverse family bonding activities, such as fishing, ice-fishing, skating, tubbing, water skiing, snowshoeing and more. The property boasts the brand-new bungalow with 2 spacious bedrooms, and big glamorous windows facing the beautiful scenery of the forest and the vast landscape of the property. Both bedrooms share a single 3-piece bathroom, 240 sq ft wood deck. Brand new appliances, Living room, dining room and kitchen is unified with a vaulted ceiling. Pembina River Park and Cougar Golf Course are close by.