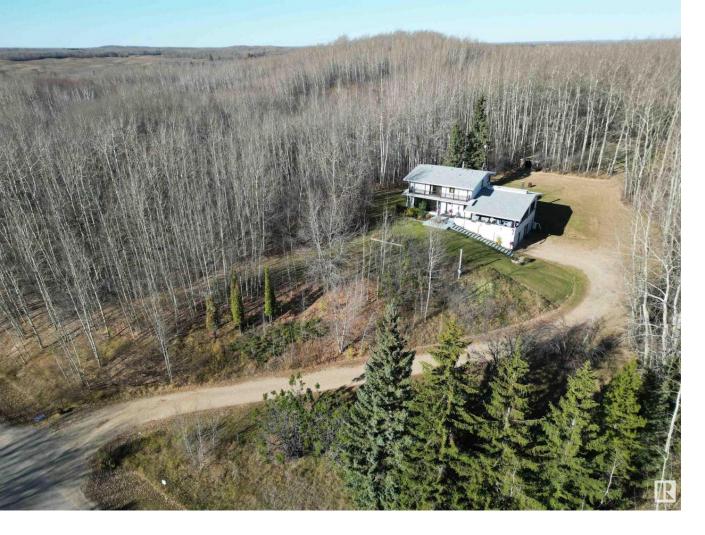

## 38 54020 HWY 779 Rural Parkland County AB

\$589,000

This acreage has great location. Minutes North of Stony Plain easy access to Stony Plain or St Albert. Close to Chickakoo Lake. This Lot has plenty of trees and privacy and lots of wildlife. 4 bedroom house with 3 bathrooms and rough in for the basement, 2 Living Rooms, Dining area as well as eating nook. Kitchen has new cupboards(installed in 2019) 2 New Furnaces and Hot water on Demand(2020), Triple Pane Windows(2018). New Iron Filter, Water Distiller and Pressure Pump recently done. Triple Car Garage has space for vehicles as well as toys. 3 season Sun room allows for quiet coffee time as well as plenty of Deck Space. This house has plenty to offer and a great Acreage setting for peace and quiet and yet close to town and all pavement.