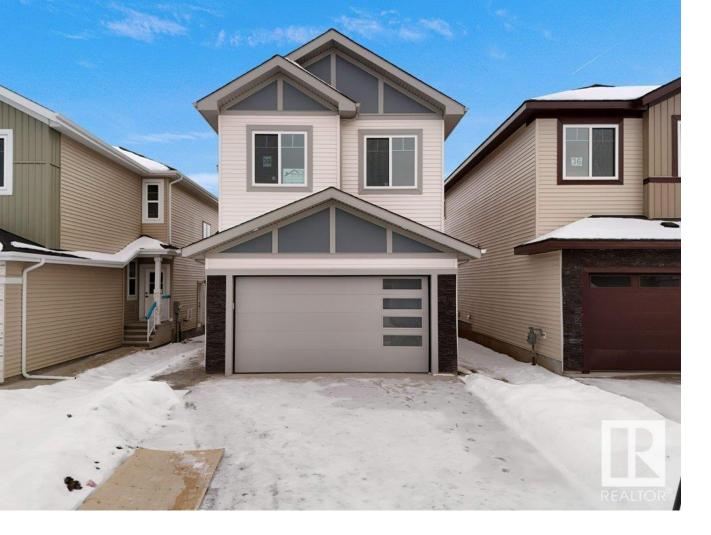

## Spruce Grove Alberta

\$579.000

UPGRADED HOME IN THE COMMUNITY OF JESPERDALE! This home boasts 4 bedrooms, 2.5 full baths, bonus room & 9ft ceilings on all three levels. Main floor offers vinyl plank flooring, bedroom/den, family room with 18ft ceiling, fireplace. Kitchen, with modern high cabinetry, quartz countertops, island, wet bar, stainless steel appliances & walk-through pantry, is made for cooking family meals and entertaining. Spacious dinning area with ample sunlight is perfect for get togethers. The half bath finishes the main level. Walk up stairs to master bedroom with 5 piece ensuite/spacious walk in closet, 2 bedrooms, full bath, laundry and bonus room. Unfinished basement with separate entrance and roughed in bathroom is waiting for creative ideas. Public transit to Edmonton, & more than 40 km of trails, your dream home home awaits. (id:6769)