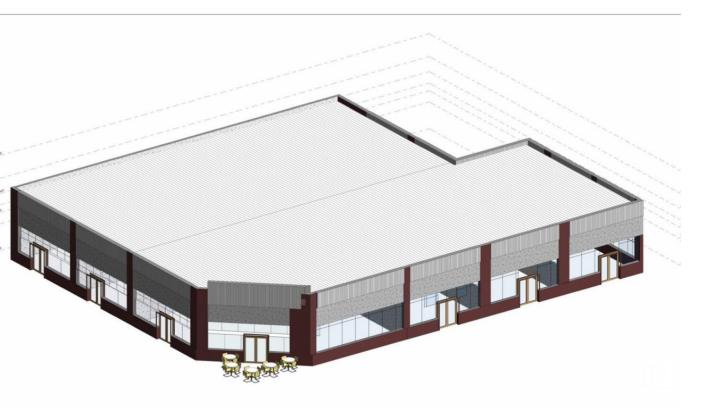

## Devon Alberta

EMPORIA Cru units are available for pre lease with C1 General zoning from 900sf to 5000sf. Ideal for attracting top tenants with diverse usage options including doctor/dental offices, pharmacy, fast-food service, cannabis store, liquor store, beauty salon, and more. Corner location on Athabasca Ave & Erie Street offers excellent visibility. Featuring 9 storefront bays with abundant windows, a common area pylon sign, and ample street parking. Perfect location to start your business in a high-traffic area. (id:6769)