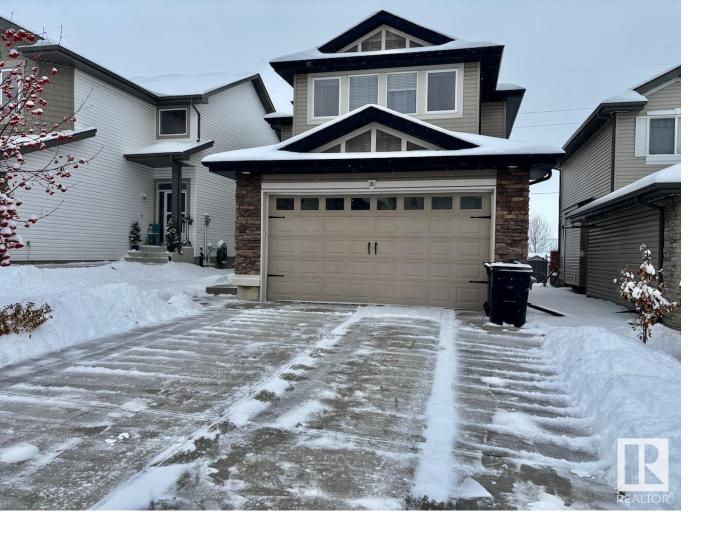

## Sherwood Park Alberta

\$2,945

Welcome Home! Wonderful 3 Bedroom 2.5 Bathroom Family Home with Double Garage For Rent in Lakeland Ridge, Sherwood Park. Terrific 2 story home with attached double garage, large fenced backyard complete with fire pit backing on to walking trail! Spacious open floor plan with large main floor kitchen, dining area, and living room. Full kitchen with island leads to dining area and rear deck with large private yard. Main floor laundry. All appliances included. Partially finished basement provides ample flex space. Basement has utility room and plenty of additional storage. Upper floor has large front bonus room. 3 Bedrooms and 2 Full bathroom. Master bedroom with ensuite bathroom and plenty of closet space. Awesome family friendly location nearby shops, restaurants, parks and playgrounds. Tenant pays all utilities. Pets subject to approval. (id:6769)