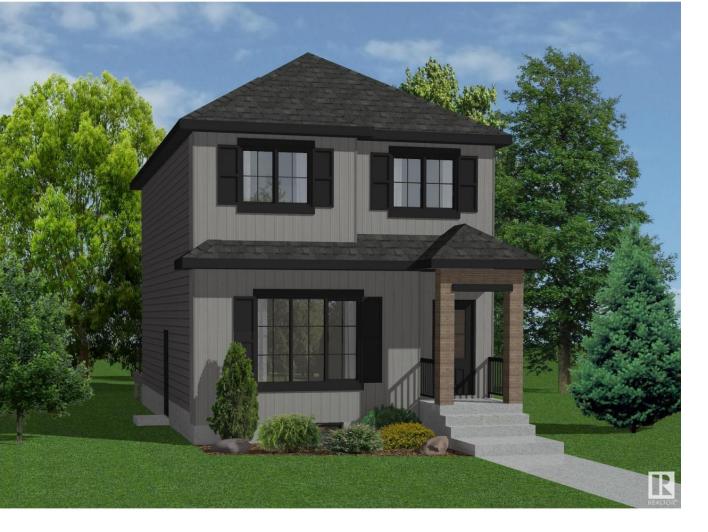

## St Albert Alberta \$524,900

Welcome to this brand new 1830 SQFT Sheffield model by award winning builder in the upscale neighbourhood of Cherot, total of 4 beds, 3 full baths. The exceptional architectural & magnificent PARIS Playground makes this neighbourhood unique. This rare find home design with main floor bedroom with full bathroom offers you all the bells & whistles. Upon entering, you will be welcomed by spacious foyer with huge great room, dining room with beautiful kitchen offering up to the ceiling soft closing cabinets. Great room offers linear fireplace w/ feature wall, The 2nd floor offers 3 large bedrooms, 2 baths, bonus room & laundry. Master bedroom is huge with beautiful en-suite. Other features - Black windows, Separate entrance, 9' main & 9' basement ceiling, rear deck with metal railing, feature wall in master bedrm, MDF shelving, black plumbing, lighting fixtures, upgraded quartz in kitchen & bathrooms, builder appliances package & New Home Warranty. Great location, close to Ray Gibbons Dr & all amenities!! (id:6769)