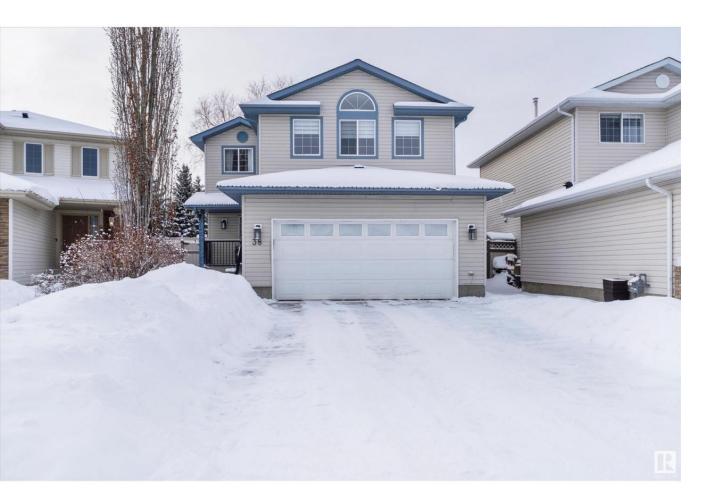

## Sherwood Park Alberta

Located in a quiet cul-de-sac and within walking distance to a French school E'Cole Caludette-et-Denis-Tardif K-12. The property features a long driveway, ideal for parking a holiday trailer, and an oversized heated garage, providing ample space for storage or projects. Backing onto a walking trail providing you with direct access to outdoor activities. Inside, you'll find three spacious bedrooms, including a primary bedroom with a bright and inviting ensuite. Additionally, a large bonus room provides versatile space for a home office, entertainment area, or playroom. With its prime location, ample parking, and thoughtful layout, this home is the perfect place to call your own! (id:6769)