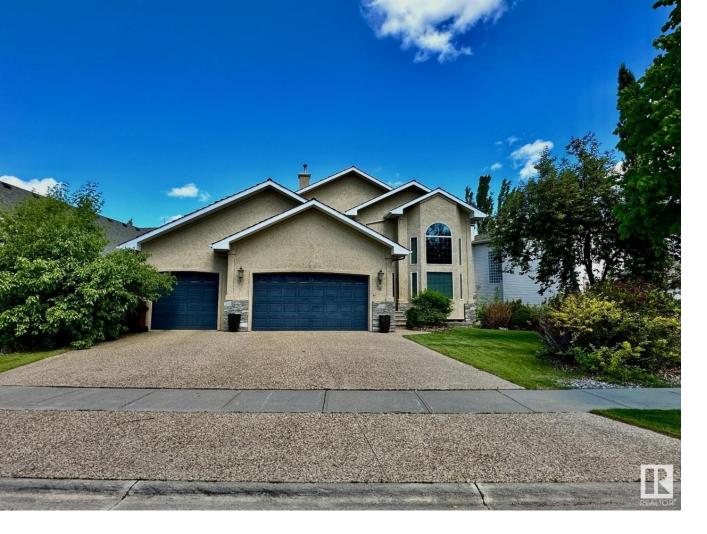

## 38 KINGSBURY Crescent St. Albert AB

\$745.000

Discover the charm of this home, nestled in the prestigious Kingswood subdivision of St. Albert. This home boasts a unique walkout basement and a spacious triple attached garage, offering both convenience and style. Located on the sought-after Kingsbury Crescent, this property stands out with its meticulously maintained exterior. The home features a stunning exposed aggregate driveway that leads to a beautifully landscaped yard, showcasing exceptional curb appeal. The well-manicured outdoor space is complemented by an inviting upper back deck, perfect for relaxation and entertaining.