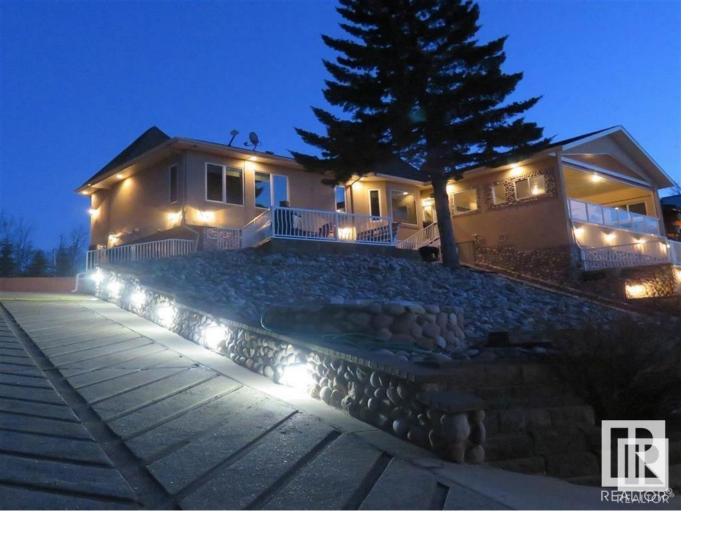

## 38 Marine Drive Rural Parkland County AB

\$1,300,000

Gorgeous Water front property on Marine Drive, Lake Wabamun. Fully finished 1883 sq.ft. walkout bungalow with large covered patio deck giving you beautiful views of the lake . 4 bedrooms, 4 bathrooms with seperate entrance to lower level with full kitchen and living area. Roof top deck on boat house and a large seperate  $64' \times 24'$  hobie shop with office area. Large  $105' \times 254'$  lot gives plenty of privacy and room to entertain.