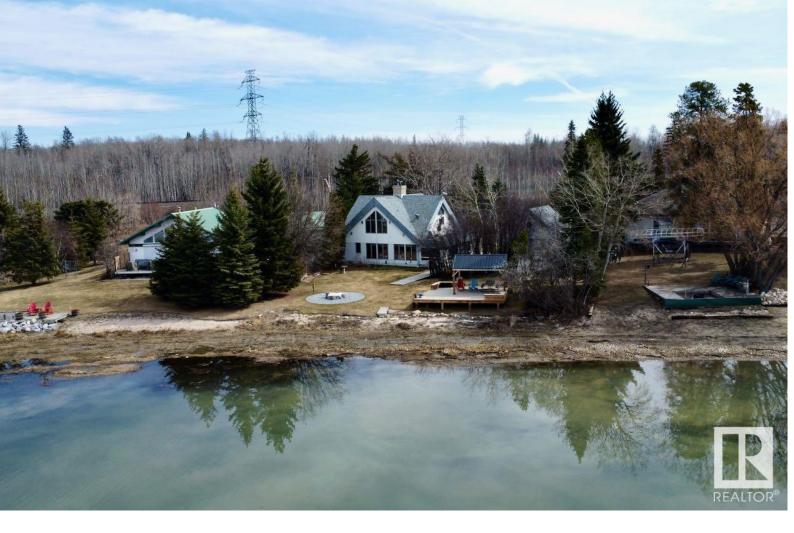

## 38 Railway Avenue Rural Parkland County AB

\$799.900

Hey, check this out! You won't believe it! There's this awesome spot at Wabamun with 75 ft of lakefront on a 1/2 acre, and it's a great deal! Picture this: your very own slice of paradise with a killer west-facing view, and a super cool open-concept home with some seriously sweet architectural vibes. This 2 story is basically tailor-made for lake living. Downstairs, you've got this awesome kitchen perfect for whipping up anything from a romantic dinner for 2 to a massive family brunch for the whole crew. Let's talk about the living area and sunroom--they're prime spots for kicking back and soaking in those killer lake views. Need to crash? There are four bedrooms, so you've got plenty of space for both family and friends. Outside, there's a chill fire pit area & gazebo, overlooking the lake, perfect for taking in those jaw-dropping views. Plus, there's a double garage and tons of parking space in the back. The place comes fully furnished. Sounds pretty sweet, right? Dive right into this lakefront paradise!