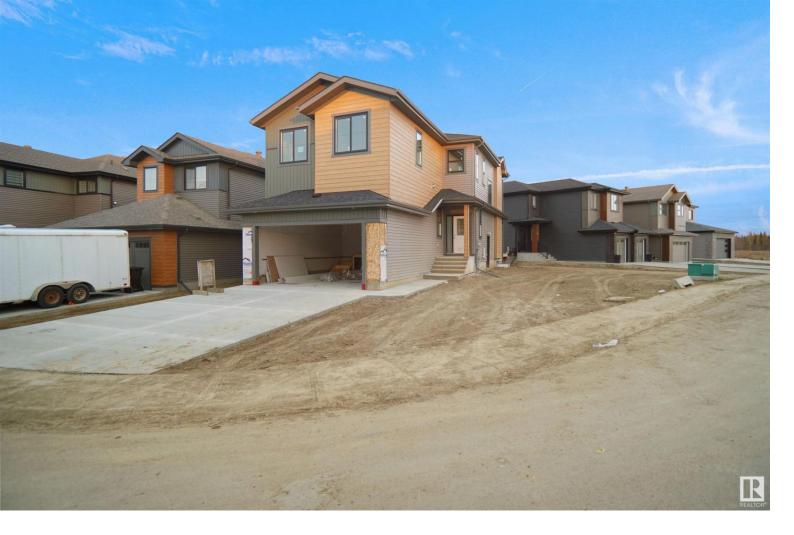

## 38 Tilia Place Spruce Grove AB

\$669.000

Stunning Custom-Built 4 Bed, 2.5 Bath Home with Scenic Pond Views and bigger lot than regular corner lot and deck at back Welcome to this exquisite partial walkout home, offering 4 bedrooms and 2.5 bathrooms, designed with thoughtful upgrades throughout. Featuring an extended kitchen with quartz countertops, stainless steel appliances, and 9 ft ceilings on all three levels, this home is perfect for modern living. Upstairs, you'll find 3 bedrooms and 2 full bathrooms, including a luxurious master suite with a 5-piece ensuite. The basement comes with a separate entrance and three large windows, offering great potential for future development. Enjoy peaceful, scenic views of the pond from your backyard, while being close to all essential amenities such as schools, parks, and plazas. Don't miss out on the opportunity to make this dream home your own!