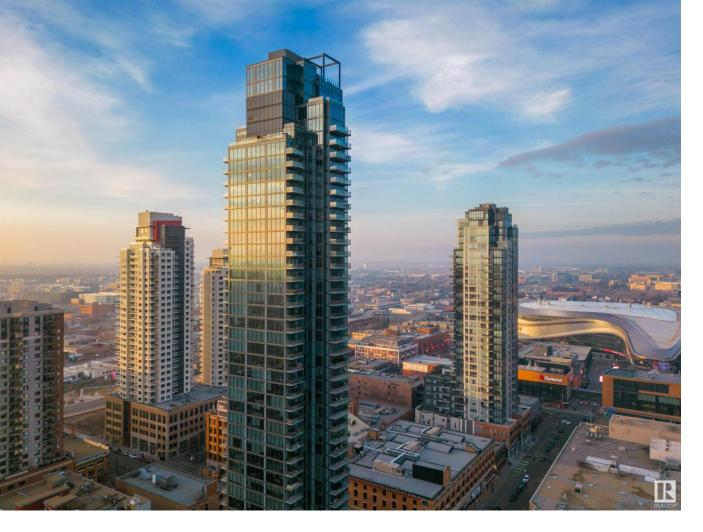

## 10180 103 Street 3802 Edmonton AB \$988,800

PANORAMIC CITY VIEWS from this LUXURIOUS, EXECUTIVE SUB-PENTHOUSE in ENCORE TOWER. This condo has the BEST primary suite you will find for under \$1M. Impressive views from everywhere out of the floor to ceiling windows w/ motorized blinds. Two balconies to enjoy the amazing views. High end finishes throughout. The kitchen is top of the line featuring upgraded cabinets, Fisher & Paykel appliance package w/ panelled fridge, double drawer dishwasher, gas stove, and built in oven. This is an entertainer's dream with an impressive open living area room to host large gatherings. 2 bedrooms + a den/family room. The primary suite has private balcony, huge closet w/ built ins, an ensuite w/ soaker tub, walk-in shower, double vanity. Encore features an extravagant lobby with concierge, expansive amenity floor including a fitness facility, indoor/outdoor entertaining lounges w/hot tub, and three high speed elevators. 2 UNDERGROUND STALLS. Excellent location close to Ice District, 104 St, and Downtown offices. 10/10!